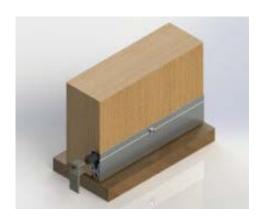

## **Door Seal Cobination:**

Perimiter seal: IS1212

## Threshold automatic drop seal: IS8011si