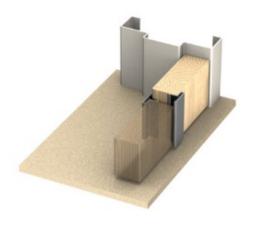

#### Frame:

Pressed metal frame

2mm Mild Steel & Stainless Steel

Up to 400mm material girth

Frame fixings

100 x 75 x 3mm ball bearing hinges

Supplied standard with plasterboard backfilling to partition frames only