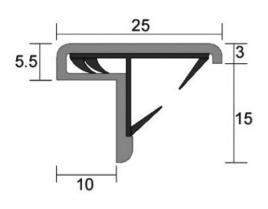

izes available upon request. Please contact your AAFD representative.

#### **Finish Options:**

Manufacture, supply, installation, Inspection, certification & maintenance of the following products:

- Ply or MDF
- Laminate Antibacterial
- STD
- HPL
- Veneer
- Metal (mild steel, aluminium, colour bond)

#### Frame:

Pressed metal frame

2mm Mild Steel & Stainless Steel

Up to 400mm material girth

Frame fixings

100 x 75 x 3mm ball bearing hinges

Supplied standard with plasterboard backfilling to partition frames only

#### **Seals:**

Acoustic door sets are supplied standard with tested & approved seal combinations



# 'SoundPro 35'

## **Door Seal Cobination:**

Perimiter seal: IS1212





## Threshold automatic drop seal: IS8011si





## Dual leaf door meeting stile: IS7061si x 2