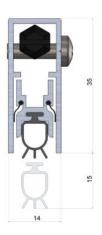

x 1100 x 50 Pair: 2100 x 1100/1100 x 50

Further sizes available upon request. Please contact your AAFD representative.

#### **Finish Options:**

Manufacture, supply, installation, Inspection, certification & maintenance of the following products:

- Ply or MDF
- Laminate Antibacterial
- STD
- HPL
- Veneer
- Metal (mild steel, aluminium, colour bond)

#### Frame:

Pressed metal frame

2mm Mild Steel & Stainless Steel

Up to 400mm material girth

Frame fixings

100 x 75 x 3mm ball bearing hinges

Supplied standard with plasterboard backfilling to partition frames only

#### **Seals:**

Acoustic door sets are supplied standard with tested & approved seal combinations



# 'SoundPro 35'

## **Door Seal Cobination:**

Perimiter seal: IS1212





## Threshold automatic drop seal: IS8011si





## Dual leaf door meeting stile: IS7061si x 2